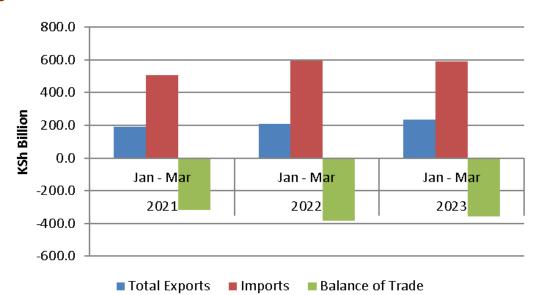

## **Balance of Payments**

The current account deficit narrowed by 39.0 per cent from KSh 139.3 billion in the first quarter of 2022 to KSh 84.9 billion in the similar quarter of 2023 as shown in Table 1. Similarly, merchandise trade recorded a deficit of KSh 303.6 billion in the first quarter of 2023 compared to a deficit of KSh 328.1 billion registered in the first quarter of 2022, a decrease of 7.5 per cent. During the first quarter of 2023, export earnings increased by 9.4 per cent to KSh 233.0 billion, a faster growth compared to 2.1 per cent increase in the imports on f.o.b basis to KSh 536.6 billion. Improved earnings from Tea, iron and steel, titanium ores and concentrates boosted the growth in exports while the decelerated growth in imports was due to decline in imports of industrial machinery; and iron and steel.