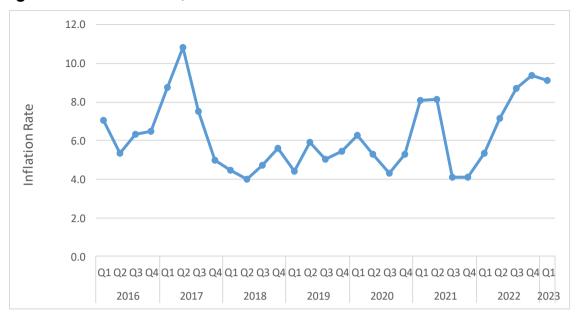

Figure 1: First Quarter GDP Growth Rates (%), 2019-2023

Figure 2: Inflation Rates, 2016-2023

Figure 3: Foreign Exchange Rate of Kenyan Shilling against US Dollar, 2016-2023

Most macroeconomic indicators showed upward trajectory during the quarter under review. Inflation rose from an average of 5.34 per cent in the first quarter of 2022 to 9.13 per cent in the first quarter of 2023, mainly due to significant spikes in food and energy prices. The Kenyan Shilling depreciated against most of the major foreign currencies in the first quarter of 2023 compared to the corresponding quarter of 2022. On average, the Kenyan Shilling ceded ground against US Dollar, Euro, and Pound Sterling by 11.1 per cent, 6.1 per cent and 0.5 per cent, respectively during the quarter in review. The Kenyan currency, however, strengthened against Japanese Yen, South Africa Rand, Ugandan Shilling, and Tanzanian Shilling during the review period. The Central Bank Rate (CBR) was reviewed upward from 8.75 per cent in February 2023 to 9.50 per cent as at March 2023 compared to 7.00 per cent in the first guarter of 2022. Broad money supply expanded by 10.4 per cent from KSh 4,707.6 billion as at March 2022 to KSh 5,197.7 billion as at March 2023. The Nairobi Securities Exchange (NSE) share index declined from 1,847.0 points in March 2022 to 1,622.0 points in March 2023. The current account deficit narrowed by 39.0 per cent from KSh 139.3 billion in the first quarter of 2022 to KSh 84.9 billion in the quarter under review.