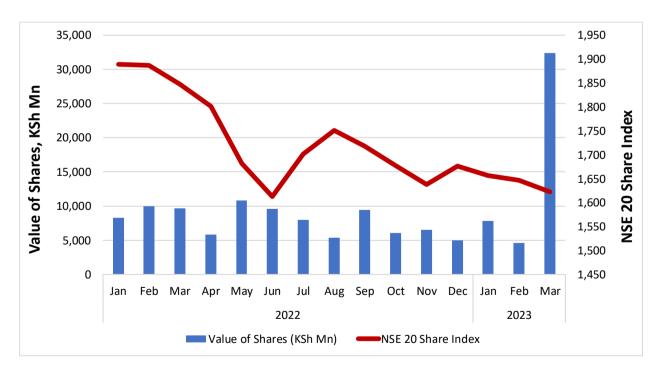

Figure 3: Money Supply and Net Foreign Assets, January to March

The number of shares traded in the Nairobi Securities Exchange increased from 251 million in March 2022 to 584 million in March 2023. Consequently, the total value of shares traded increased from KSh 9.6 billion in March 2022 to KSh 32.4 billion in March 2023. The NSE 20 Share Index declined by 225 points to 1,622 points in March 2023 from 1,847 points recorded in March 2022.

Figure 4: NSE 20-Share Index and Value of Shares Traded, January 2022 to March 2023

Table 1: Gross Domestic Product by Activity, Current Prices (KSh Million)

| Year | Quar-<br>ter | Agriculture | Mining and | Manufac-<br>turing | and water | Construc-<br>tion | Wholesale and retail | Accomm odation & | Transport and | Information      |
|------|--------------|-------------|------------|--------------------|-----------|-------------------|----------------------|------------------|---------------|------------------|
|      |              |             | quarrying  |                    | supply    |                   | trade                | Food<br>Services | storage       | commun<br>cation |
| 2018 | -            | 1,897,475   | 68,909     | 785,369            | 217,169   | 545,654           | 762,968              | 100,019          | 1,056,264     | 240,120          |
| 2019 | +            | 2,135,709   | 72,769     | 809,253            | 220,628   | 630,653           | 837,918              | 119,581          | 1,202,830     | 257,419          |
| 2020 |              | 2,432,613   | 76,402     | 814,328            | 223,570   | 750,153           | 867,574              | 77,843           | 1,156,921     | 274,820          |
| 2021 | 1            | 2,583,190   | 92,045     | 885,633            | 235,982   | 849,377           | 952,902              | 133,678          | 1,391,614     | 291,437          |
| 2022 |              | 2,829,505   | 120,300    | 1,046,289          | 239,982   | 953,773           | 1,042,106            | 147,342          | 1,768,220     | 318,304          |
|      | 1            | 490,237     | 18,903     | 199,902            | 53,780    | 128,305           | 189,364              | 24,266           | 249,125       | 56,499           |
|      | 2            | 553,221     | 17,210     | 189,065            | 55,318    | 130,708           | 186,473              | 23,254           | 260,081       | 55,110           |
| 2018 | 3            | 447,489     | 15,751     | 189,071            | 53,864    | 141,169           | 194,297              | 24,069           | 274,585       | 62,650           |
|      | 4            | 406,528     | 17,045     | 207,331            | 54,207    | 145,472           | 192,834              | 28,431           | 272,473       | 65,861           |
|      | 1            | 543,176     | 18,402     | 207,415            | 54,487    | 152,755           | 202,261              | 28,733           | 294,080       | 61,936           |
| 0010 | 2            | 589,054     | 18,048     | 200,283            | 55,866    | 155,731           | 202,674              | 25,842           | 311,451       | 58,629           |
| 2019 | 3            | 515,988     | 16,637     | 195,306            | 57,061    | 165,404           | 213,780              | 27,734           | 306,673       | 67,245           |
|      | 4            | 487,491     | 19,682     | 206,250            | 53,214    | 156,764           | 219,202              | 37,271           | 290,626       | 69,609           |
|      | 1            | 672,188     | 19,864     | 209,401            | 54,814    | 178,341           | 211,630              | 32,165           | 290,038       | 67,29            |
| 0000 | 2            | 679,888     | 20,033     | 196,652            | 52,575    | 181,003           | 209,179              | 14,506           | 261,909       | 61,780           |
| 2020 | 3            | 494,552     | 17,004     | 189,196            | 57,096    | 191,261           | 206,014              | 12,582           | 297,855       | 70,942           |
|      | 4            | 585,985     | 19,501     | 219,078            | 59,085    | 199,548           | 240,751              | 18,590           | 307,118       | 74,808           |
|      | 1            | 668,391     | 21,178     | 219,496            | 57,910    | 197,445           | 240,068              | 26,074           | 318,296       | 70,597           |
| 0001 | 2            | 700,208     | 21,809     | 212,215            | 55,755    | 210,061           | 225,959              | 25,560           | 339,777       | 69,787           |
| 2021 | 3            | 564,786     | 20,629     | 214,751            | 60,600    | 218,233           | 226,908              | 35,185           | 373,092       | 72,148           |
|      | 4            | 649,805     | 28,428     | 239,172            | 61,717    | 223,638           | 259,967              | 46,859           | 360,448       | 78,90            |
|      | 1            | 754,191     | 31,617     | 251,520            | 57,555    | 243,353           | 274,206              | 34,383           | 407,764       | 76,673           |
|      | 2            | 783,036     | 32,491     | 260,668            | 56,660    | 226,026           | 251,583              | 33,289           | 443,468       | 76,736           |
| 2022 | 3            | 595,765     | 24,323     | 253,192            | 60,569    | 245,657           | 254,145              | 34,756           | 489,191       | 80,218           |
|      | 4            | 696,513     | 31,870     | 280,909            | 65,199    | 238,738           | 262,171              | 44,914           | 427,797       | 84,677           |
| 2023 | 1            | 889,860     | 34,724     | 281,937            | 61,753    | 246,682           | 306,684              | 40,021           | 462,460       | 83,650           |