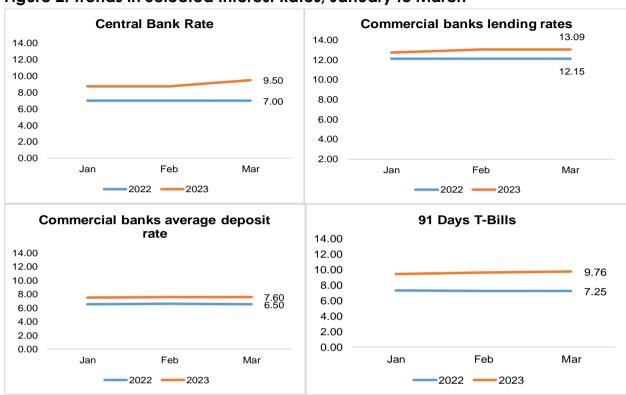

### Financial and Insurance Activities

Financial and Insurance sector grew by 5.8 per cent in the first quarter of 2023 compared to 17.0 per cent growth in the corresponding quarter of 2022. The Central Bank Rate was increased to 9.50 per cent in March 2023 compared to 7.00 per cent in March 2022. Consequently, the cost of credit issued by commercial banks rose during the first quarter of 2023, with average interest rates on loans and other advances increasing to 13.09 per cent, from 12.15 per cent in March 2022. The average yield for 91 Days Treasury Bills improved to an average of 9.76 per cent in March 2023 from an average of 7.25 per cent in March 2022. The average rate of return on deposits rose from 6.50 per cent in March 2022 to 7.60 per cent in March 2023.

Figure 2: Trends in Selected Interest Rates, January to March

Broad money supply (M3) grew by 10.4 per cent to KSh 5,197.7 billion as at end of March 2023. Money and Quasi money (M2) expanded by 6.2 per cent to KSh 4,138.6 billion as at the end of March 2023 compared to KSh 3,895.8 billion recorded as at the end of March 2022. Net foreign assets declined by 28.1 per cent to KSh 307.8 billion as at the end of March 2023 from KSh 427.8 billion recorded as at the end of March 2022.