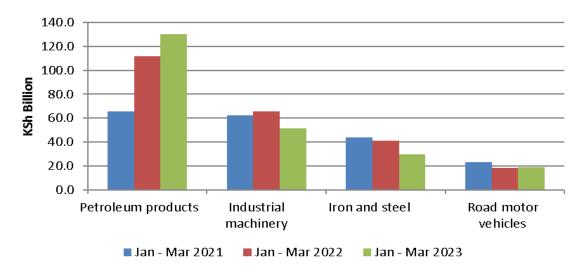

## **Balance of Payments**

The current account deficit narrowed by 39.0 per cent from KSh 139.3 billion in the first quarter of 2022 to KSh 84.9 billion in the similar quarter of 2023 as shown in Table 1. Similarly, merchandise trade recorded a deficit of KSh 303.6 billion in the first quarter of 2023 compared to a deficit of KSh 328.1 billion registered in the first quarter of 2022, a decrease of 7.5 per cent. During the first quarter of 2023, export earnings increased by 9.4 per cent to KSh 233.0 billion, a faster growth compared to 2.1 per cent increase in the imports on f.o.b basis to KSh 536.6 billion. Improved earnings from Tea, iron and steel, titanium ores and concentrates boosted the growth in exports while the decelerated growth in imports was due to decline in imports of industrial machinery; and iron and steel.