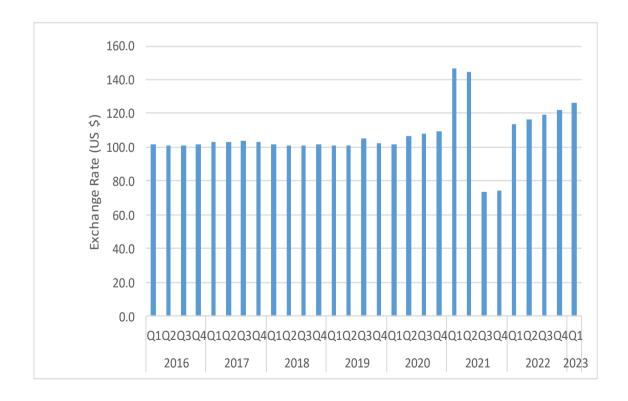

Figure 1: First Quarter GDP Growth Rates (%), 2019-2023

Figure 2: Inflation Rates, 2016-2023

Figure 3: Foreign Exchange Rate of Kenyan Shilling against US Dollar, 2016-2023

Most macroeconomic indicators showed upward trajectory during the quarter under review. Inflation rose from an average of 5.34 per cent in the first quarter of 2022 to 9.13 per cent in the first quarter of 2023, mainly due to significant spikes in food and energy prices. The Kenyan Shilling depreciated against most of the major foreign currencies in the first quarter of 2023 compared to the corresponding quarter of 2022. On average, the Kenyan Shilling ceded ground against US Dollar, Euro, and Pound Sterling by 11.1 per cent, 6.1 per cent and 0.5 per cent, respectively during the quarter in review. The Kenyan currency, however, strengthened against Japanese Yen, South Africa Rand, Ugandan Shilling, and Tanzanian Shilling during the review period. The Central Bank Rate (CBR) was reviewed upward from 8.75 per cent in February 2023 to 9.50 per cent as at March 2023 compared to 7.00 per cent in the first guarter of 2022. Broad money supply expanded by 10.4 per cent from KSh 4,707.6 billion as at March 2022 to KSh 5,197.7 billion as at March 2023. The Nairobi Securities Exchange (NSE) share index declined from 1,847.0 points in March 2022 to 1,622.0 points in March 2023. The current account deficit narrowed by 39.0 per cent from KSh 139.3 billion in the first quarter of 2022 to KSh 84.9 billion in the quarter under review.