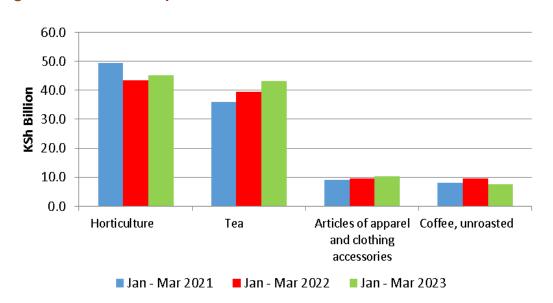

## **Balance of Payments**

The current account deficit narrowed by 39.0 per cent from KSh 139.3 billion in the first quarter of 2022 to KSh 84.9 billion in the similar quarter of 2023 as shown in Table 1. Similarly, merchandise trade recorded a deficit of KSh 303.6 billion in the first quarter of 2023 compared to a deficit of KSh 328.1 billion registered in the first quarter of 2022, a decrease of 7.5 per cent. During the first quarter of 2023, export earnings increased by 9.4 per cent to KSh 233.0 billion, a faster growth compared to 2.1 per cent increase in the imports on f.o.b basis to KSh 536.6 billion. Improved earnings from Tea, iron and steel, titanium ores and concentrates boosted the growth in exports while the decelerated growth in imports was due to decline in imports of industrial machinery; and iron and steel.