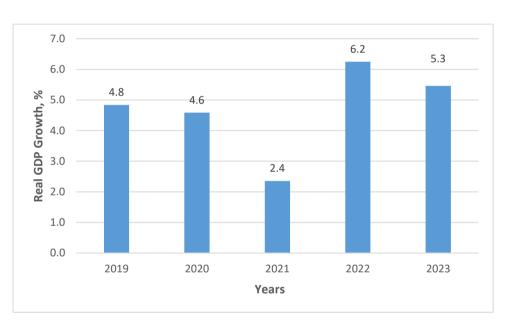

## 1.0 Economic Performance

The economy expanded by 5.3 per cent in the first quarter of 2023 compared to 6.2 per cent growth in the corresponding quarter of 2022. The growth was largely supported by a rebound in agricultural activities, which grew by 5.8 per cent owing to sufficient rainfall experienced during the quarter under review. In addition, the performance was also on account of significant growths in Accommodation and Food Service (21.5%), Information and Communication Technology (8.7%); Transportation and Storage (6.2%); Financial and Insurance (5.8%) and Wholesale and Retail Trade (5.7%). In contrast with the first quarter of 2022 where agricultural production contracted, all sectors recorded positive growths, though the magnitudes varied across activities. Figure 1 shows the first quarter GDP growth rate for the period 2019-2023.

Figure 1: First Quarter GDP Growth Rates (%), 2019-2023

Figure 2: Inflation Rates, 2016-2023

Figure 3: Foreign Exchange Rate of Kenyan Shilling against US Dollar, 2016-2023

Most macroeconomic indicators showed upward trajectory during the quarter under review. Inflation rose from an average of 5.34 per cent in the first quarter of 2022 to 9.13 per cent in the first quarter of 2023, mainly due to significant spikes in food and energy prices. The Kenyan Shilling depreciated against most of the major foreign currencies in the first quarter of 2023 compared to the corresponding quarter of 2022. On average, the Kenyan Shilling ceded ground against US Dollar, Euro, and Pound Sterling by 11.1 per cent, 6.1 per cent and 0.5 per cent, respectively during the quarter in review. The Kenyan currency, however, strengthened against Japanese Yen, South Africa Rand, Ugandan Shilling, and Tanzanian Shilling during the review period. The Central Bank Rate (CBR) was reviewed upward from 8.75 per cent in February 2023 to 9.50 per cent as at March 2023 compared to 7.00 per cent in the first guarter of 2022. Broad money supply expanded by 10.4 per cent from KSh 4,707.6 billion as at March 2022 to KSh 5,197.7 billion as at March 2023. The Nairobi Securities Exchange (NSE) share index declined from 1,847.0 points in March 2022 to 1,622.0 points in March 2023. The current account deficit narrowed by 39.0 per cent from KSh 139.3 billion in the first quarter of 2022 to KSh 84.9 billion in the quarter under review.